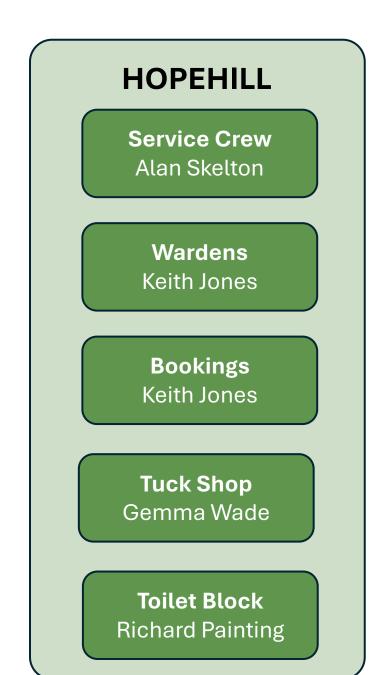

## **Gravesham Scouts – District Leadership Team**



Myles Sullivan



**Apollo** Hannah Booth Lucy Richards, Callum Bosley, Chris Hill

**Kipling** Dan Brown Dolly Rayfield, Dan Griggs, John Valsler

Phoenix Drew Ribbens Ben Knowles, Aran Wade, Emily Wood, Emma Sawyer, Izzy Steggles

**Sputnik** Chris Austin Michael Rayfield, Matt Johnson, Graham Edwards, Dave Moesli **14-24 Team** Hannah Booth *Team Leader* 

14-24 Team

Young Leaders Hannah Booth Drew Ribbens, Jack Reeves

Peter Rawding

Jane Wade

Harriet Moesli

Orion Network Hannah Booth



## **Support Team**

Support Team Pat Duncumb *Team Leader* 



## **Volunteering & Development Team**