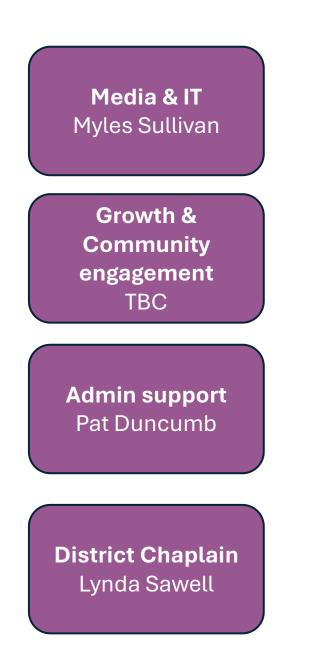

## **Gravesham Scouts – District Leadership Team**



Myles Sullivan



**Apollo** Hannah Booth Lucy Richards, Callum Bosley, Chris Hill

**Kipling** Dan Brown Dolly Rayfield, Dan Griggs, John Valsler

Phoenix Drew Ribbens Ben Knowles, Aran Wade, Emily Wood, Emma Sawyer, Izzy Steggles

**Sputnik** Chris Austin Michael Rayfield, Matt Johnson, Graham Edwards, Dave Moesli **14-24 Team** Hannah Booth *Team Leader* 

14-24 Team

Young Leaders Hannah Booth Drew Ribbens, Jack Reeves

Peter Rawding

Jane Wade

Harriet Moesli

Orion Network Hannah Booth



## **Support Team**

Support Team Pat Duncumb *Team Leader* 



## **Volunteering & Development Team**