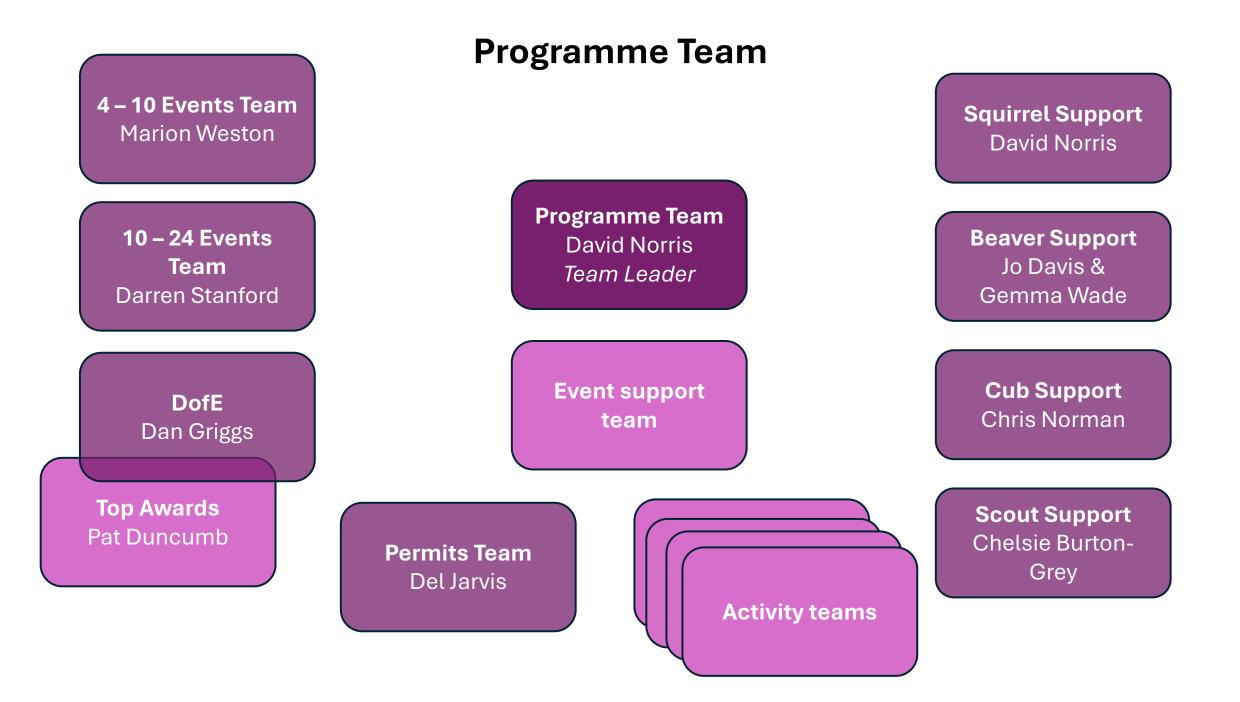

## **Gravesham Scouts – District Leadership Team**



Myles Sullivan



**Apollo** Hannah Booth Lucy Richards, Callum Bosley, Chris Hill

**Kipling** Dan Brown Dolly Rayfield, Dan Griggs, John Valsler

Phoenix Drew Ribbens Ben Knowles, Aran Wade, Emily Wood, Emma Sawyer, Izzy Steggles

**Sputnik** Chris Austin Michael Rayfield, Matt Johnson, Graham Edwards, Dave Moesli **14-24 Team** Hannah Booth *Team Leader* 

14-24 Team

Young Leaders Hannah Booth Drew Ribbens, Jack Reeves

Peter Rawding

Jane Wade

Harriet Moesli

Orion Network Hannah Booth



## **Support Team**

Support Team Pat Duncumb *Team Leader* 



## **Volunteering & Development Team**