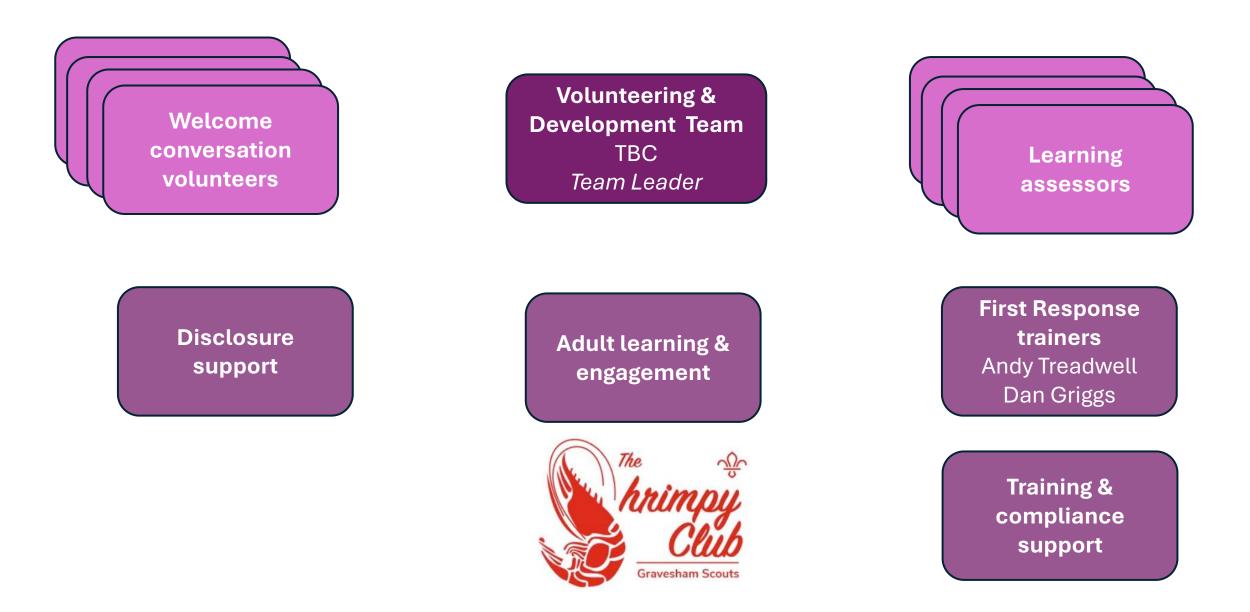

## **Gravesham Scouts – District Leadership Team**



Myles Sullivan



**Apollo** Hannah Booth Lucy Richards, Callum Bosley, Chris Hill

**Kipling** Dan Brown Dolly Rayfield, Dan Griggs, John Valsler

Phoenix Drew Ribbens Ben Knowles, Aran Wade, Emily Wood, Emma Sawyer, Izzy Steggles

**Sputnik** Chris Austin Michael Rayfield, Matt Johnson, Graham Edwards, Dave Moesli **14-24 Team** Hannah Booth *Team Leader* 

14-24 Team

Young Leaders Hannah Booth Drew Ribbens, Jack Reeves

Peter Rawding

Jane Wade

Harriet Moesli

Orion Network Hannah Booth



## **Support Team**

Support Team Pat Duncumb *Team Leader* 



## **Volunteering & Development Team**