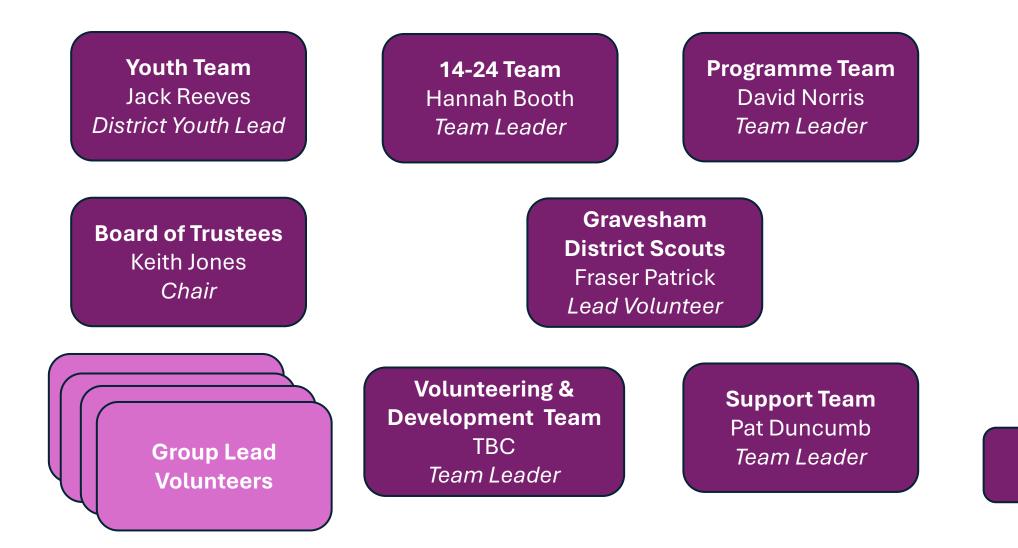

## **Gravesham Scouts – District Leadership Team**

Myles Sullivan

**Apollo** Hannah Booth Lucy Richards, Callum Bosley, Chris Hill

**Kipling** Dan Brown Dolly Rayfield, Dan Griggs, John Valsler

Phoenix Drew Ribbens Ben Knowles, Aran Wade, Emily Wood, Emma Sawyer, Izzy Steggles

**Sputnik** Chris Austin Michael Rayfield, Matt Johnson, Graham Edwards, Dave Moesli **14-24 Team** Hannah Booth *Team Leader* 

14-24 Team

Young Leaders Hannah Booth Drew Ribbens, Jack Reeves

Peter Rawding

Jane Wade

Harriet Moesli

Orion Network Hannah Booth

## **Support Team**

Support Team Pat Duncumb *Team Leader* 

## **Volunteering & Development Team**